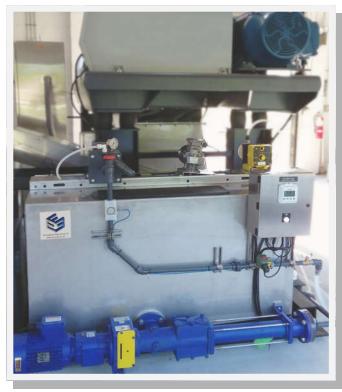

### Polymer Delivery Simplified

The E3-PDS is a continuous inline polymer preparation system with integrated aging tank. The stand-alone component allows the optimal time for the polymers to achieve their maximum chemical strength.

### **Equipment Features:**

- Stainless Aging Tank
- Low Energy Aging Tank
- Positive Displacement Solution Pump
- Low Shear Solution Agitator
- No Motor Coupling
- Simplified Controls
- Clear Post Mixing PVC Piping