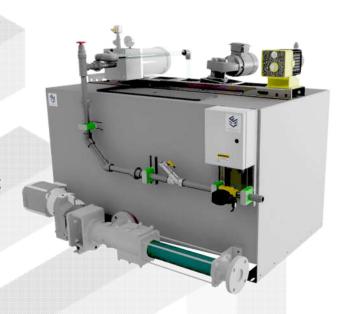

### Polymer Delivery Simplified

The E3-PDS is a continuous inline polymer preparation system with integrated aging tank. The stand-alone component allows the optimal time for the polymers to achieve their maximum chemical strength.

### **Equipment Features:**

- Stainless Aging Tank
- Low Energy Aging Tank
- Positive Displacement Solution Pump
- Low Shear Solution Agitator
- No Motor Coupling
- Simplified Controls
- Clear Post Mixing PVC Piping

#### **Full Featured Controller:**

- Set Make-Up Concentration and Delivery Rate
- Auto Start-Stop, Prefill and Drain Sequences
- Mix Chamber Flush
- Continuous Level Monitoring
- Auto Pump Calibration
- Variable Aging Time
- Available as Stand-Alone or Integrated Controls