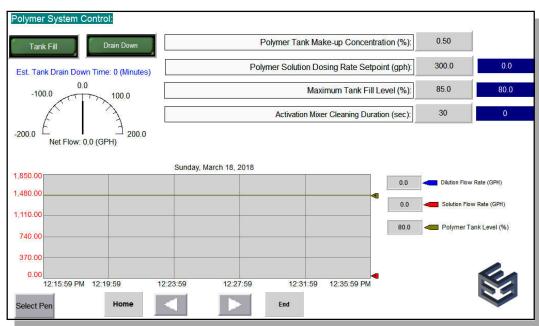

#### **Full Featured Controller:**

- Set Make-Up Concentration and Delivery Rate
- Auto Start-Stop, Prefill and Drain Sequences
- Mix Chamber Flush
- Continuous Level Monitoring
- Auto Pump Calibration
- Variable Aging Time
- Available as Stand-Alone or Integrated Controls

Integrated Controls provide increased functionality and complete operator interface at a lower cost.